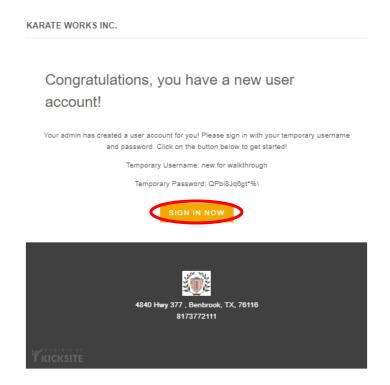

An email was sent to the address you gave us on your Student Application that will have a link provided:

Once you click on the link provided in the email, you will put in the Temporary Username and Password that was listed in the email.